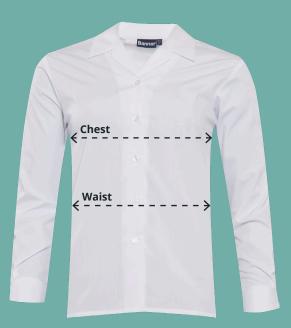

## Chest (At 2cm from under arm)

Measure across the chest at 2cm below the underarm with the garment laid flat.

## Waist

Measure accross the waist at the narrowest point with the garment laid down flat.

Twin Pack Revere LS Blouse Code: AAAA111661 AAAA112192

| Twin Pack Revere LS Blouse |     |      |     |      |     |      |     |      |     |      |     |      |     |      |
|----------------------------|-----|------|-----|------|-----|------|-----|------|-----|------|-----|------|-----|------|
| To fit chest (Inches)      | 22″ | 24″  | 26″ | 28″  | 30″ | 32″  | 34″ | 36″  | 38″ | 40″  | 42″ | 44″  | 46″ | 48″  |
| Chest (cm)*                | 32  | 34.5 | 37  | 39.5 | 42  | 44.5 | 47  | 49.5 | 52  | 54.5 | 57  | 59.5 | 62  | 64.5 |
| Waist (cm)                 | 32  | 34.5 | 37  | 39.5 | 42  | 44.5 | 47  | 49.5 | 52  | 54.5 | 57  | 59.5 | 62  | 64.5 |